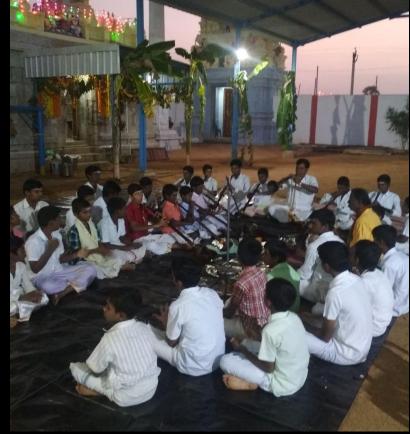

# NADASAMARPANAM – ONLINE EVENT

An unique program showing their gratitude to wards their Guru. All teachers, staff and students organized an online event with songs, playing instruments, various speeches, preparing medicines with Ayurvedic herbs etc to show case their talent as an offering to Sri Swamy Varu.