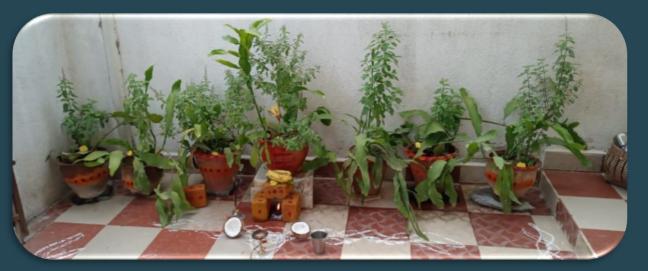

# **GO PUJA & TULASI POOJA**

Regular Go/Kamadhenu Puja and Tulasi at the patasala is being done considering it as scared. The significance of the same is being taught to the students which would yield the best results in every walk of their lives. Students are also being taught how the bath the cow, when and what to feed the cow. In addition students are also educated on the importance of cow urine( gomutram) and cow dung as well.