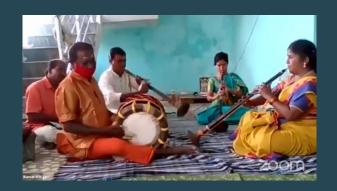

## **ON LINE CLASSES/ EVENTS**

RECORDINGS FROM TEACHERS – DOLU, NADASWARAM along with their notes has been sent to the students. Once the student's practice, they would record and send back to their respective teachers and if any corrections teachers would call the respective student online and correct accordingly.

#### DOLU TEACHER RECORDING VIDEO TO THE STUDENTS

#### STUDENT'S PRACTICE SESSIONS