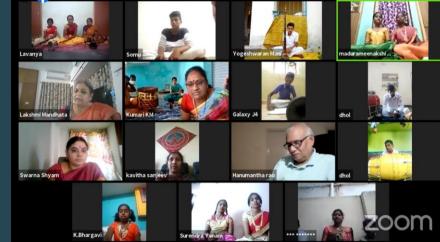

- Regular student interaction between Wardens and Patasala Management through online technology
- Regular connect with parents to ensure the children and their families are safe
- Festivals and occasions were celebrated through online mode
- Video recordings has been sent across by the teachers including the instruments for the children to practice at home
- Study Material has been sent across to students to enhance their knowledge

## **ON LINE CLASSES/ EVENTS**

RECORDINGS FROM TEACHERS – DOLU, NADASWARAM along with their notes has been sent to the students. Once the student's practice, they would record and send back to their respective teachers and if any corrections teachers would call the respective student online and correct accordingly.