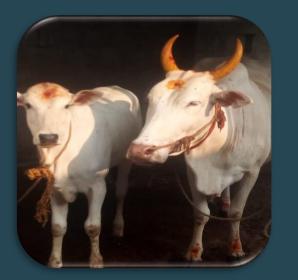

# **GO PUJA & TULASI POOJA**

Regular Go/Kamadhenu Puja and Tulasi at the patasala is being done considering it as scared. The significance of the same is being taught to the students which would yield the best results in every walk of their lives. Students are also being taught how the bath the cow, when and what to feed the cow. In addition students are also educated on the importance of cow urine( gomutram) and cow dung as well.