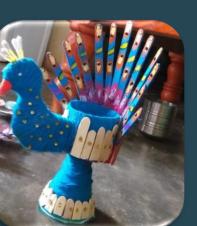

## **ON LINE CLASSES – ARTS & CRAFTS**

Various arts and crafts items are also being taught through online classes to the students. These items are being prepared with the waste material at home ....