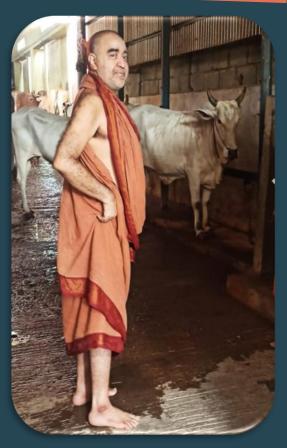

# **GO PUJA & TULASI POOJA**

Regular Go/Kamadhenu Puja and Tulasi at the patasala is being done considering it as scared. The significance of the same is being taught to the students which would yield the best results in every walk of their lives. Students are also being taught how the bath the cow, when and what to feed the cow. In addition students are also educated on the importance of cow urine( gomutram) and cow dung as well.