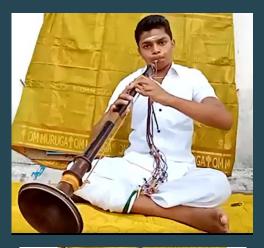

### **OUR PATASALA....**

<u>Nadaswaram</u> - A majestic wind instrument is widely known as the Mangala Vaadhyam with its musical strains fills the premises and is recognized as the world's loudest non-brass acoustic instrument.

**Motive** - Acharyas have taken the initiative to train the present generation in this art and keeps it flourishing and thus has established **two Nadaswaram institutes**, one for **boys** and one for **girls** at **Karvetinagaram** with an aim of reviving the art and providing financial support to children of traditional Nadaswaram families.