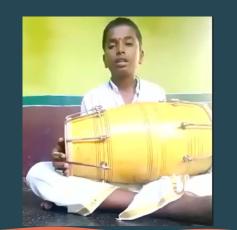

## **ON LINE CLASSES/ EVENTS**

RECORDINGS FROM TEACHERS – DOLU, NADASWARAM along with their notes has been sent to the students. Once the student's practice, they would record and send back to their respective teachers and if any corrections teachers would call the respective student online and correct accordingly.

#### DOLU TEACHER RECORDING VIDEO TO THE STUDENTS