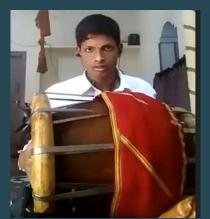

## **ON LINE CLASSES/ EVENTS**

RECORDINGS FROM TEACHERS – DOLU, NADASWARAM along with their notes has been sent to the students. Once the student's practice, they would record and send back to their respective teachers and if any corrections teachers would call the respective student online and correct accordingly.

#### STUDENT'S PRACTICE SESSIONS